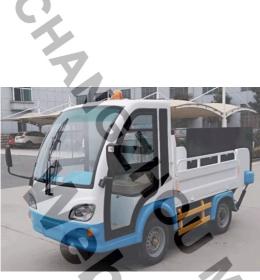

## Electric 4-Wheel Dustbin Transporter

|                                | Electric 4-Wheel Du                 | stbin Transporter                                                                                     |
|--------------------------------|-------------------------------------|-------------------------------------------------------------------------------------------------------|
| Vehicle Basic<br>Parameters    | External Dimension(L x W x H)       | 3730 x 1500m x 2080m                                                                                  |
|                                | Nos of Passenger                    | 2                                                                                                     |
|                                | Front Tread                         | 1220/1200                                                                                             |
|                                | Rear Tread                          | 1220/1200                                                                                             |
|                                | Wheel Base(mm)                      | 1790                                                                                                  |
|                                | Max Mileage(Without Load) (Km)      | 80 - 100                                                                                              |
|                                | Max Speed(Without Load) (Km/h)      | 30                                                                                                    |
|                                | Min Turning Radius(m)               | 5                                                                                                     |
|                                | Max Turning Angle(Degree)           | 45                                                                                                    |
|                                | Gradeability                        | 10%                                                                                                   |
|                                | Volume of Hopper                    | About 1.65 CM3 (2100 x 1400 x 560mm)                                                                  |
|                                | Vehicle Weight (Kg)                 | 1100                                                                                                  |
|                                | Load Capacity(Kg)                   | 1200                                                                                                  |
|                                | Ground Clearance(mm)                | 140mm                                                                                                 |
|                                | Min Braking Distance(m) at V=20Km/h | 4.5                                                                                                   |
| Vehicle Body<br>Configurations | Chassis                             | Heavy duty, with hydraulic braking systems                                                            |
|                                | Front Wind Shield                   | Laminated glass panel, with wiper                                                                     |
|                                | Driver's Cabinet                    | Fiber glass body by integral moulding, doors optional                                                 |
|                                | Floor                               | Anti-slippery leather pad                                                                             |
|                                | Dashboard                           | Fiber glass material, with speedo meter, battery indicator, current meter, combination buttons, etc.  |
|                                | Mirrors                             | Available                                                                                             |
|                                | Lamps and Signals                   | Headlamp, left/right indicators in front and rear, position lamp, brake lamp, horn and reverse buzzer |
|                                | Hydraulic Lifting Mechanism         | Hydraulic operated self-locking and pressing lifting system, easy to operate                          |
| Electric Power<br>System       | Battery Capacity                    | 48V 210Ah Gel SMF lead acid battery or 48V 200Ah<br>Li-ion Battery                                    |
|                                | Driving Motor                       | 48V 4.2KW DC motor                                                                                    |
|                                | Controller                          | CURTIS 48V 325A controller                                                                            |
|                                | Power Transimission                 | Rear drive, stepless speed change                                                                     |
|                                | Charger                             | 48V 30Ah auto-cut charger for lead acid battery /<br>Li-ion battery for fast charging available       |