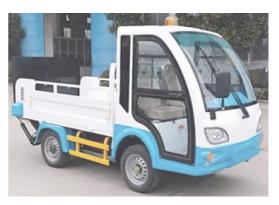

## Electric 4-Wheel Dustbin Transporter

|                                | Electric 4-Wheel Du                 | stbin Transporter                                                                                     |
|--------------------------------|-------------------------------------|-------------------------------------------------------------------------------------------------------|
| Vehicle Basic<br>Parameters    | External Dimension(L x W x H)       | 3730 x 1500m x 2080m                                                                                  |
|                                | Nos of Passenger                    | 2                                                                                                     |
|                                | Front Tread                         | 1220/1200                                                                                             |
|                                | Rear Tread                          | 1220/1200                                                                                             |
|                                | Wheel Base(mm)                      | 1790                                                                                                  |
|                                | Max Mileage(Without Load) (Km)      | 80 - 100                                                                                              |
|                                | Max Speed(Without Load) (Km/h)      | 30                                                                                                    |
|                                | Min Turning Radius(m)               | 5                                                                                                     |
|                                | Max Turning Angle(Degree)           | 45                                                                                                    |
|                                | Gradeability                        | 10%                                                                                                   |
|                                | Volume of Hopper                    | About 1.65 CM3 (2100 x 1400 x 560mm)                                                                  |
|                                | Vehicle Weight (Kg)                 | 1100                                                                                                  |
|                                | Load Capacity(Kg)                   | 1200                                                                                                  |
|                                | Ground Clearance(mm)                | 140mm                                                                                                 |
|                                | Min Braking Distance(m) at V=20Km/h | 4.5                                                                                                   |
| Vehicle Body<br>Configurations | Chassis                             | Heavy duty, with hydraulic braking systems                                                            |
|                                | Front Wind Shield                   | Laminated glass panel, with wiper                                                                     |
|                                | Driver's Cabinet                    | Fiber glass body by integral moulding, doors optional                                                 |
|                                | Floor                               | Anti-slippery leather pad                                                                             |
|                                | Dashboard                           | Fiber glass material, with speedo meter, battery indicator, current meter, combination buttons, etc.  |
|                                | Mirrors                             | Available                                                                                             |
|                                | Lamps and Signals                   | Headlamp, left/right indicators in front and rear, position lamp, brake lamp, horn and reverse buzzer |
|                                | Hydraulic Lifting Mechanism         | Hydraulic operated self-locking and pressing lifting system, easy to operate                          |
| Electric Power<br>System       | Battery Capacity                    | 48V 210Ah Gel SMF lead acid battery or 48V 200Ah<br>Li-ion Battery                                    |
|                                | Driving Motor                       | 48V 4.2KW DC motor                                                                                    |
|                                | Controller                          | CURTIS 48V 325A controller                                                                            |
|                                | Power Transimission                 | Rear drive, stepless speed change                                                                     |
|                                | Charger                             | 48V 30Ah auto-cut charger for lead acid battery /<br>Li-ion battery for fast charging available       |