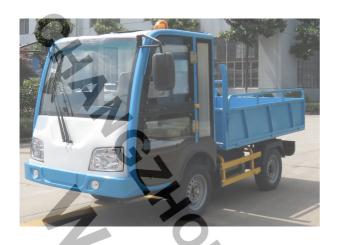

## 4 Wheel Electric Truck(Self Tipping)

|                                |                                     | 1                                                                                                     |
|--------------------------------|-------------------------------------|-------------------------------------------------------------------------------------------------------|
| Vehicle Basic<br>Parameters    | External Dimension(L x W x H)       | 3650 x 1500m x 2080m                                                                                  |
|                                | Nos of Passenger                    | 2                                                                                                     |
|                                | Front Tread                         | 1220/1200                                                                                             |
|                                | Rear Tread                          | 1220/1200                                                                                             |
|                                | Wheel Base(mm)                      | 1790                                                                                                  |
|                                | Max Mileage(Without Load) (Km)      | 60                                                                                                    |
|                                | Max Speed (Km/h)                    | 30                                                                                                    |
|                                | Min Turning Radius(m)               | 5                                                                                                     |
|                                | Max Turning Angle(Degree)           | 45                                                                                                    |
|                                | Gradeability                        | 10 degree                                                                                             |
|                                | Volume of Hopper(CM3)               | About 1.72 (2200 L x 1400 W x 560mm H)                                                                |
|                                | Vehicle Weight (Kg)                 | 1100                                                                                                  |
|                                | Load Capacity(Kg)                   | 1200                                                                                                  |
|                                | Ground Clearance(mm)                | 140mm                                                                                                 |
|                                | Min Braking Distance(m) at V=20Km/h | 6                                                                                                     |
| Vehicle Body<br>Configurations | Chassis                             | Heavy duty, with hydraulic braking systems                                                            |
|                                | Front Wind Shield                   | Laminated glass panel, with wiper                                                                     |
|                                | Driver's Cabinet                    | Fiber glass body by integral moulding, doors optional                                                 |
|                                | Floor                               | Anti-slippery leather pad                                                                             |
|                                | Dashboard                           | Fiber glass material, with speedo meter, battery indicator, current meter, combination buttons, etc.  |
|                                | Mirrors                             | Available                                                                                             |
|                                | Lamps and Signals                   | Headlamp, left/right indicators in front and rear, position lamp, brake lamp, horn and reverse buzzer |
|                                | Hydraulic Lifting Mechanism         | Hydraulic operated self-locking and pressing lifting system, easy to operate                          |
| Electric Power<br>System       | Battery Capacity                    | 48V 200Ah Gel SMF lead acid battery or 48V 250Ah Li-ion Battery                                       |
|                                | Driving Motor                       | 48V 4.2KW DC Series motor                                                                             |
|                                | Controller                          | CURTIS 48V controller                                                                                 |
|                                | Power Transimission                 | Rear drive, stepless speed change                                                                     |
|                                | Charger                             | 48V 30Ah auto-cut charger for lead acid battery / Li-ion battery for fast charging available          |
|                                |                                     |                                                                                                       |