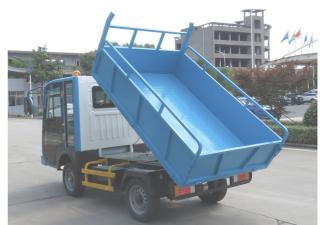

## 4 Wheel Electric Truck(Self Tipping)

|                                |                                     | 1                                                                                                     |
|--------------------------------|-------------------------------------|-------------------------------------------------------------------------------------------------------|
| Vehicle Basic<br>Parameters    | External Dimension(L x W x H)       | 3650 x 1500m x 2080m                                                                                  |
|                                | Nos of Passenger                    | 2                                                                                                     |
|                                | Front Tread                         | 1220/1200                                                                                             |
|                                | Rear Tread                          | 1220/1200                                                                                             |
|                                | Wheel Base(mm)                      | 1790                                                                                                  |
|                                | Max Mileage(Without Load) (Km)      | 60                                                                                                    |
|                                | Max Speed (Km/h)                    | 30                                                                                                    |
|                                | Min Turning Radius(m)               | 5                                                                                                     |
|                                | Max Turning Angle(Degree)           | 45                                                                                                    |
|                                | Gradeability                        | 10 degree                                                                                             |
|                                | Volume of Hopper(CM3)               | About 1.72 (2200 L x 1400 W x 560mm H)                                                                |
|                                | Vehicle Weight (Kg)                 | 1100                                                                                                  |
|                                | Load Capacity(Kg)                   | 1200                                                                                                  |
|                                | Ground Clearance(mm)                | 140mm                                                                                                 |
|                                | Min Braking Distance(m) at V=20Km/h | 6                                                                                                     |
| Vehicle Body<br>Configurations | Chassis                             | Heavy duty, with hydraulic braking systems                                                            |
|                                | Front Wind Shield                   | Laminated glass panel, with wiper                                                                     |
|                                | Driver's Cabinet                    | Fiber glass body by integral moulding, doors optional                                                 |
|                                | Floor                               | Anti-slippery leather pad                                                                             |
|                                | Dashboard                           | Fiber glass material, with speedo meter, battery indicator, current meter, combination buttons, etc.  |
|                                | Mirrors                             | Available                                                                                             |
|                                | Lamps and Signals                   | Headlamp, left/right indicators in front and rear, position lamp, brake lamp, horn and reverse buzzer |
|                                | Hydraulic Lifting Mechanism         | Hydraulic operated self-locking and pressing lifting system, easy to operate                          |
| Electric Power<br>System       | Battery Capacity                    | 48V 200Ah Gel SMF lead acid battery or 48V 250Ah Li-ion Battery                                       |
|                                | Driving Motor                       | 48V 4.2KW DC Series motor                                                                             |
|                                | Controller                          | CURTIS 48V controller                                                                                 |
|                                | Power Transimission                 | Rear drive, stepless speed change                                                                     |
|                                | Charger                             | 48V 30Ah auto-cut charger for lead acid battery / Li-ion battery for fast charging available          |
|                                |                                     |                                                                                                       |