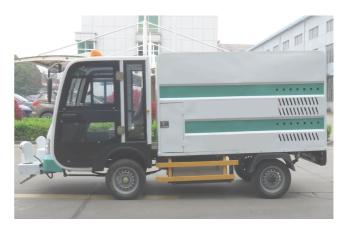

## 4 Wheel Electric Water Flushing Vehicle(Classic)

| Vehicle Basic<br>Parameters         | External Dimension(L x W x H)       | 4100 x 1500m x 2080m                                                                                  |
|-------------------------------------|-------------------------------------|-------------------------------------------------------------------------------------------------------|
|                                     | Nos of Passenger                    | 2                                                                                                     |
|                                     | Front Tread                         | 1220/1200                                                                                             |
|                                     | Rear Tread                          | 1220/1200                                                                                             |
|                                     | Wheel Base(mm)                      | 2090                                                                                                  |
|                                     | Max Mileage(Without Load) (Km)      | 60                                                                                                    |
|                                     | Max Speed (Km/h)                    | 30                                                                                                    |
|                                     | Min Turning Radius(m)               | 5                                                                                                     |
|                                     | Max Turning Angle(Degree)           | 45                                                                                                    |
|                                     | Gradeability                        | 10 degree                                                                                             |
|                                     | Volume o Water Tank(CM3)            | About 1300 Liter                                                                                      |
|                                     | Vehicle Weight (Kg)                 | 1160                                                                                                  |
|                                     | Load Capacity(Kg)                   | 1500                                                                                                  |
|                                     | Ground Clearance(mm)                | 140mm                                                                                                 |
|                                     | Min Braking Distance(m) at V=20Km/h | 6                                                                                                     |
| Vehicle Body<br>Configurations      | Chassis                             | Heavy duty, with hydraulic braking systems                                                            |
|                                     | Front Wind Shield                   | Laminated glass panel, with wiper                                                                     |
|                                     | Driver's Cabinet                    | Fiber glass body by integral moulding, doors optional                                                 |
|                                     | Floor                               | Anti-slippery leather pad                                                                             |
|                                     | Dashboard                           | Fiber glass material, with speedo meter, battery indicator, current meter, combination buttons, etc.  |
|                                     | Mirrors                             | Available                                                                                             |
|                                     | Lamps and Signals                   | Headlamp, left/right indicators in front and rear, position lamp, brake lamp, horn and reverse buzzer |
| Electric Power<br>System            | Battery Capacity                    | 48V 200Ah Gel SMF lead acid battery or 48V 250Ah Li-ion Battery                                       |
|                                     | Driving Motor                       | 48V 4.2KW DC Series motor                                                                             |
|                                     | Controller                          | CURTIS 48V controller                                                                                 |
|                                     | Power Transimission                 | Rear drive, stepless speed change                                                                     |
|                                     | Charger                             | 48V 30Ah auto-cut charger for lead acid battery / Li-ion battery for fast charging available          |
| High Pressure<br>Flushing<br>System | Petrol Engine                       | HONDA GX390(13HP)                                                                                     |
|                                     | High Pressure Pump                  | Italian AR pump                                                                                       |
|                                     | Hose Reel                           | Telescopic reel with 15m HP hose                                                                      |
|                                     | Max Pressure(Bar)                   | 275                                                                                                   |
|                                     | Pump Flow Quantity(L/min)           | 15                                                                                                    |