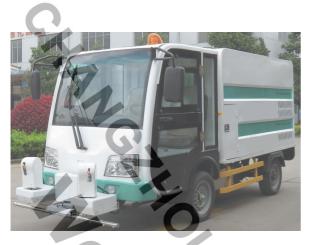

## 4 Wheel Electric Water Flushing Vehicle(Classic)

| Vehicle Basic<br>Parameters         | External Dimension(L x W x H)       | 4100 x 1500m x 2080m                                                                                  |
|-------------------------------------|-------------------------------------|-------------------------------------------------------------------------------------------------------|
|                                     | Nos of Passenger                    | 2                                                                                                     |
|                                     | Front Tread                         | 1220/1200                                                                                             |
|                                     | Rear Tread                          | 1220/1200                                                                                             |
|                                     | Wheel Base(mm)                      | 2090                                                                                                  |
|                                     | Max Mileage(Without Load) (Km)      | 60                                                                                                    |
|                                     | Max Speed (Km/h)                    | 30                                                                                                    |
|                                     | Min Turning Radius(m)               | 5                                                                                                     |
|                                     | Max Turning Angle(Degree)           | 45                                                                                                    |
|                                     | Gradeability                        | 10 degree                                                                                             |
|                                     | Volume o Water Tank(CM3)            | About 1300 Liter                                                                                      |
|                                     | Vehicle Weight (Kg)                 | 1160                                                                                                  |
|                                     | Load Capacity(Kg)                   | 1500                                                                                                  |
|                                     | Ground Clearance(mm)                | 140mm                                                                                                 |
|                                     | Min Braking Distance(m) at V=20Km/h | 6                                                                                                     |
| Vehicle Body<br>Configurations      | Chassis                             | Heavy duty, with hydraulic braking systems                                                            |
|                                     | Front Wind Shield                   | Laminated glass panel, with wiper                                                                     |
|                                     | Driver's Cabinet                    | Fiber glass body by integral moulding, doors optional                                                 |
|                                     | Floor                               | Anti-slippery leather pad                                                                             |
|                                     | Dashboard                           | Fiber glass material, with speedo meter, battery indicator, current meter, combination buttons, etc.  |
|                                     | Mirrors                             | Available                                                                                             |
|                                     | Lamps and Signals                   | Headlamp, left/right indicators in front and rear, position lamp, brake lamp, horn and reverse buzzer |
| Electric Power<br>System            | Battery Capacity                    | 48V 200Ah Gel SMF lead acid battery or 48V 250Ah Li-ion Battery                                       |
|                                     | Driving Motor                       | 48V 4.2KW DC Series motor                                                                             |
|                                     | Controller                          | CURTIS 48V controller                                                                                 |
|                                     | Power Transimission                 | Rear drive, stepless speed change                                                                     |
|                                     | Charger                             | 48V 30Ah auto-cut charger for lead acid battery / Li-ion battery for fast charging available          |
| High Pressure<br>Flushing<br>System | Petrol Engine                       | HONDA GX390(13HP)                                                                                     |
|                                     | High Pressure Pump                  | Italian AR pump                                                                                       |
|                                     | Hose Reel                           | Telescopic reel with 15m HP hose                                                                      |
|                                     | Max Pressure(Bar)                   | 275                                                                                                   |
|                                     | Pump Flow Quantity(L/min)           | 15                                                                                                    |